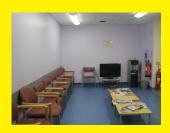

Follow the signs to X-ray.

Tell the person at the window in x-ray, that you have arrived. She is the receptionist and wears a green uniform.

The x-ray waiting room looks like this.

1

The Radiogra does the and will t wearing a uniform.