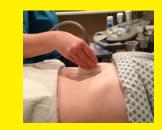

We will ask you to remove your clothes and put on a hospital gown.

We will put some cold jelly on your body.

A special camera will move across your body.

After the scan we will ask you to get dressed.

A Healthcare Assistant will also be in the room. They will be wearing a light blue uniform.