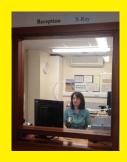

Follow the signs to X-ray.

Tell the person at the window in x-ray, that you have arrived. She is the receptionist and wears a green uniform.

The x-ray waiting room looks like this.

1

The Radiogra does the and will t wearing a uniform.