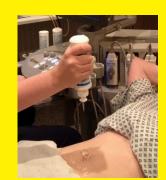

We will ask you to remove your clothes and put on a hospital gown.

We will put some cold jelly on your body.

A special camera will move across your body.

After the scan we will ask you to get dressed.

A Healthcare Assistant will also be in the room. They will be wearing a light blue uniform.

We will ask you to lie flat on the table.

The scan will take about 20 minutes.