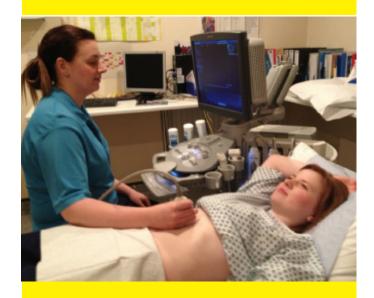

We will ask you to remove your clothes and put on a hospital gown.

We will put some cold jelly on your body.

A special camera will move across your body.

After the scan we will ask you to get dressed.

A Healthcare Assistant will also be in the room. They will be wearing a light blue uniform.

We will ask you to lie flat on the table.

The scan will take about 20 minutes.