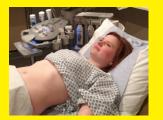

We will ask you to remove your clothes and put on a hospital gown.

We will put some cold jelly on your body.

A special camera will move across your body.

After the scan we will ask you to get dressed.

A Healthcare Assistant will also be in the room. They will be wearing a light blue uniform.

We will ask you to lie flat on the table.

The scan will take about 20 minutes.