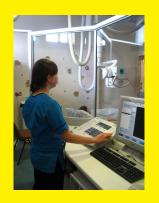

The X-ray machine looks like a big camera.

We may ask you to stand against the X-ray board.

We may ask you to lie on the X-ray table.

The Radiographer will stand behind a screen when taking the X-ray.

After the X-ray we will ask you to get dressed.