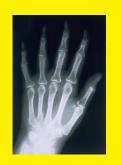

## Having an X-ray

X-ray Department Western Isles Hospital

An X-ray is a picture of the inside of your body.

The X-ray waiting room looks like this.

Radiographer

does the X-ray

wearing a blue

and will be