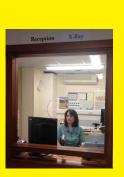

uniform.

The

No jewellery allowed.

letter.

We will ask you to remove your clothes and put on a hospital gown.

Out patients X-ray

Follow the signs to X-ray.

Tell the person at the window in x-ray, that vou have arrived. She is the receptionist and wears a green uniform.