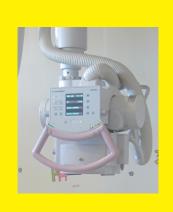

The X-ray machine looks like a big camera.

We may ask you to stand against the X-ray board.

We may ask you to lie on the X-ray table.

The Radiographer will stand behind a screen when taking the X-ray.

After the X-ray we will ask you to get dressed.