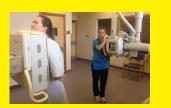

The X-ray machine looks like a big camera.

We may ask you to stand against the X-ray board.

We may ask you to lie on the X-ray table.

The Radiographer will stand behind a screen when taking the X-ray.

After the X-ray we will ask you to get dressed.