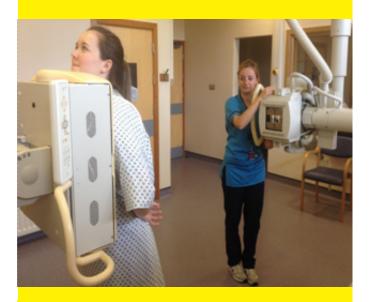

## Having an X-ray

X-ray Department Western Isles Hospital

An X-ray is a picture of the inside of your body.

The X-ray waiting room looks like this.

Radiographer

does the X-ray

wearing a blue

and will be

uniform.

The

No jewellery allowed.

letter.

We will ask you to remove your clothes and put on a hospital gown.

Out patients X-ray

Follow the signs to X-ray.

Tell the person at the window in x-ray, that vou have arrived. She is the receptionist and wears a green uniform.

The X-ray machine looks like a big camera.

We may ask you to stand against the X-ray board.

We may ask you to lie on the X-ray table.

The Radiographer will stand behind a screen when taking the X-ray.

After the X-ray we will ask you to get dressed.