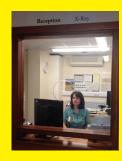

**Follow the signs** to X-ray.

**Tell the person** at the window in x-ray, that vou have arrived. She is the receptionist and wears a areen uniform.

1

The X-ray waiting room looks like this.

We will ask you to remove your clothes and put on a hospital gown in a private room.