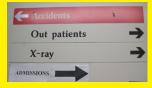

**Follow the signs** to X-ray.

**Tell the person** at the window in x-ray, that vou have arrived. She is the receptionist and wears a areen uniform.

1

The X-ray waiting room looks like this.

We will ask you to remove your clothes and put on a hospital gown in a private room.