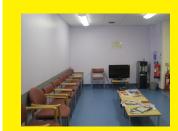

**Follow the signs** to X-ray.

**Tell the person** at the window in x-ray, that vou have arrived. She is the receptionist and wears a areen uniform.

1

The X-ray waiting room looks like this.

We will ask you to remove your clothes and put on a hospital gown in a private room.