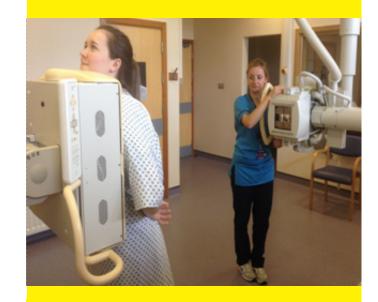

The X-ray like a big camera.

machine looks

We may ask you to stand against the X-ray board.

We may ask you to lie on the X-ray table.

The Radiographer will stand behind a screen when taking the X-ray.

You will be in the department for about 20 minutes.