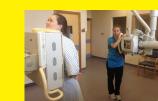

The X-ray like a big camera.

machine looks

We may ask you to stand against the X-ray board.

We may ask you to lie on the X-ray table.

The Radiographer will stand behind a screen when taking the X-ray.

You will be in the department for about 20 minutes.