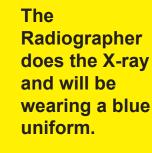

The X-ray like a big camera.

machine looks

We may ask you to stand against the X-ray board.

We may ask you to lie on the X-ray table.

The Radiographer will stand behind a screen when taking the X-ray.

You will be in the department for about 20 minutes.